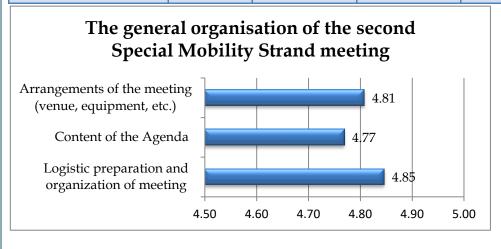

#### Results of evaluation of the general organisation of the event

#### Description

The general opinion is that the meeting was excellent organised.

#### Table(s)/Figure(s)

The general organisation of the QAC meeting in percentage is presented in the following table:

| Grading                                              | Poor | OK | Good | Very Good | Excellent |
|------------------------------------------------------|------|----|------|-----------|-----------|
| Logistic preparation and organization of meeting     | 0    | 0  | 0    | 15.4      | 84.6      |
| Content of the Agenda                                | 0    | 0  | 0    | 23.1      | 76.9      |
| Arrangements of the meeting (venue, equipment, etc.) | 0    | 0  | 3.8  | 11.5      | 84.6      |