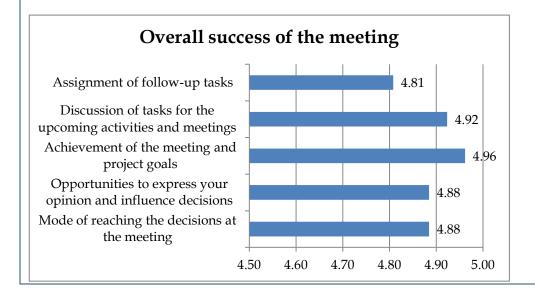

#### Results of evaluation of overall success of the event

#### Description

The overall success of the meeting was graduated as excellent.

#### Table(s)/Figure(s)

The overall success of the meeting in percentage is presented in the following table:

| Grading                                                       | Poor | OK | Good | Very Good | Excellent |
|---------------------------------------------------------------|------|----|------|-----------|-----------|
| Mode of reaching the decisions at the meeting                 | 0    | 0  | 0    | 11.5      | 88.5      |
| Opportunities to express your opinion and influence decisions | 0    | 0  | 0    | 11.5      | 88.5      |
| Achievement of the meeting and project goals                  | 0    | 0  | 0    | 3.8       | 96.2      |

| Discussion of tasks<br>for the upcoming<br>activities and<br>meetings | 0 | 0 | 0 | 7.7  | 92.3 |
|-----------------------------------------------------------------------|---|---|---|------|------|
| Assignment of follow-up tasks                                         | 0 | 0 | 0 | 19.2 | 80.8 |