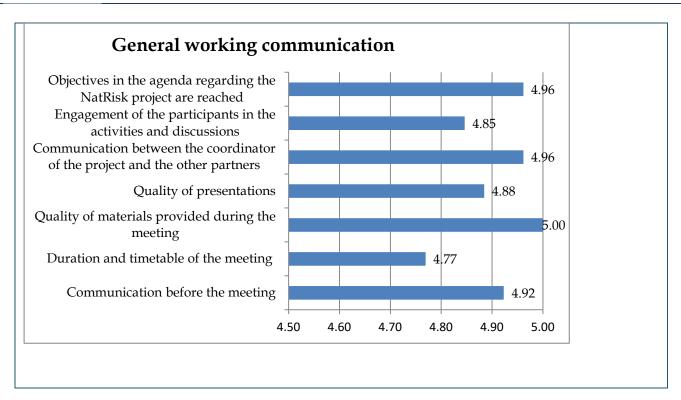

## Results of evaluation of general working communication

#### Description

The quality of presentations and prepared agendas and material were evaluated with high marks.

## Table(s)/Figure(s)

The general working communication in percentage is presented in the following table:

| Grading                                                                                 | Poor | OK | Good | Very Good | Excellent |
|-----------------------------------------------------------------------------------------|------|----|------|-----------|-----------|
| Communication before the meeting                                                        | 0    | 0  | 0    | 7.7       | 92.3      |
| Duration and timetable of the meeting                                                   | 0    | 0  | 0    | 23.1      | 76.9      |
| Quality of materials provided during the meeting                                        | 0    | 0  | 0    | 0         | 100.0     |
| Quality of presentations                                                                | 0    | 0  | 0    | 11.5      | 88.5      |
| Communication<br>between the<br>coordinator of the<br>project and the other<br>partners | 0    | 0  | 0    | 3.8       | 96.2      |
| Engagement of the participants in the activities and discussions                        | 0    | 0  | 0    | 15.4      | 84.6      |
| Objectives in the agenda regarding the NatRisk project are reached                      | 0    | 0  | 0    | 3.8       | 96.2      |